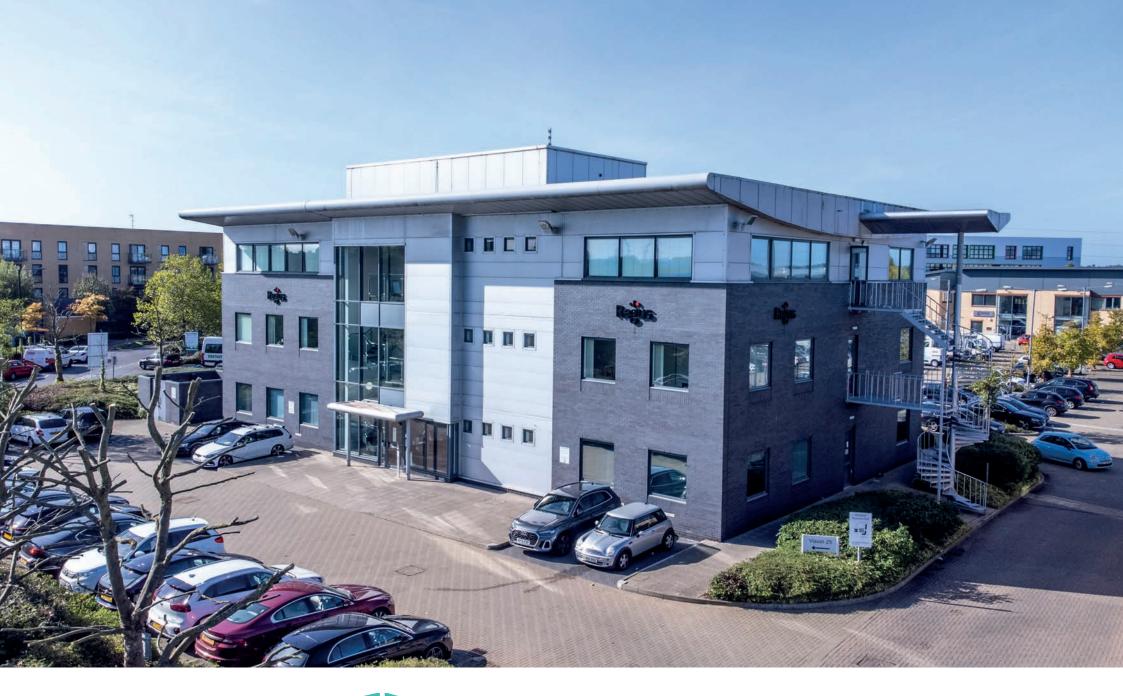

## DESCRIPTION

Vision 25 comprises a modern office building arranged over ground and upper floors. The space available is located on the second floor and is currently being fully refurbished

Vision 25 is located on the 100 acre Innova Park mixed use development with warehousing, offices and leisure occupiers represented on the site. The Park houses national operators such as Iceland and John Lewis, whilst a Premier Travel Inn and restaurant/bar are located within the Business Park.

Oasis Academy Enfield has developed a brand new campus on the park bringing further validity to the location.

TO BE REFURBISHED TO A GRADE A SPECIFICATION

TARGETING EPC A

VRV/VRF AIR CONDITIONING

FULLY ACCESSIBLE RAISED FLOORS