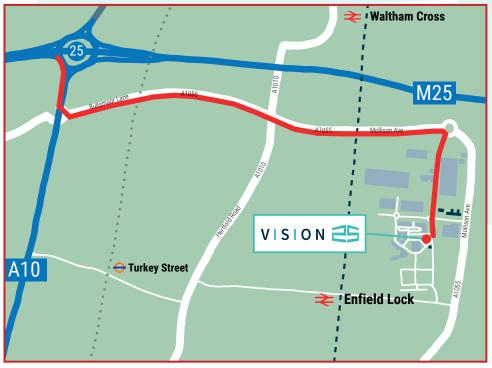

## LOCATION

Located on the highly successful Innova Park to the north east of Enfield town centre. Communications are excellent with the A1055 Mollison Avenue, providing access to the M25 motorway (junction 25) via the A10 dual carriageway, 2 miles to the west.

Rail facilities are also represented within walking distance at Enfield Lock rail station, which provides a service into London Liverpool Street, having an approximate journey time of 25 minutes.

The immediate vicinity is made up of a mix of uses including offices, industrial, residential and education, with occupiers including John Lewis, BCA Group and Oasis Academy Enfield.