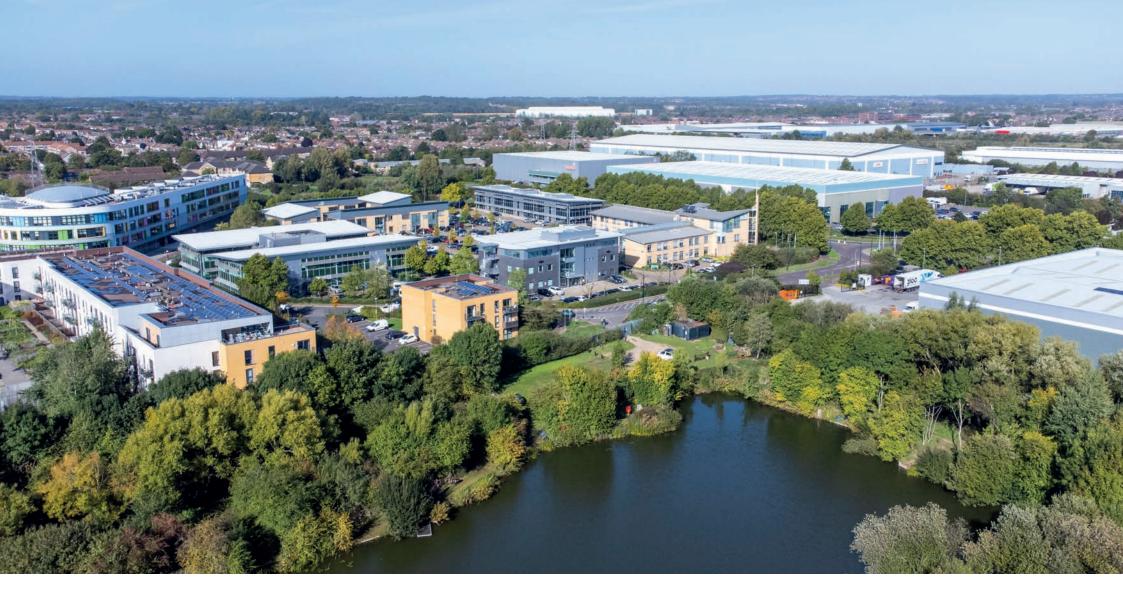

## DESCRIPTION

Vision 25 comprises a modern office building arranged over ground and upper floors. The space available is located on the second floor and is currently being fully refurbished

Vision 25 is located on the 100 acre Innova Park mixed use development with warehousing, offices and leisure occupiers represented on the site. The Park houses national operators such as Iceland and John Lewis, whilst a Premier Travel Inn and restaurant/bar are located within the Business Park.

## LOCATION

Located on the highly successful Innova Park to the north east of Enfield town centre. Communications are excellent with the A1055 Mollison Avenue, providing access to the M25 motorway (junction 25) via the A10 dual carriageway, 2 miles to the west.