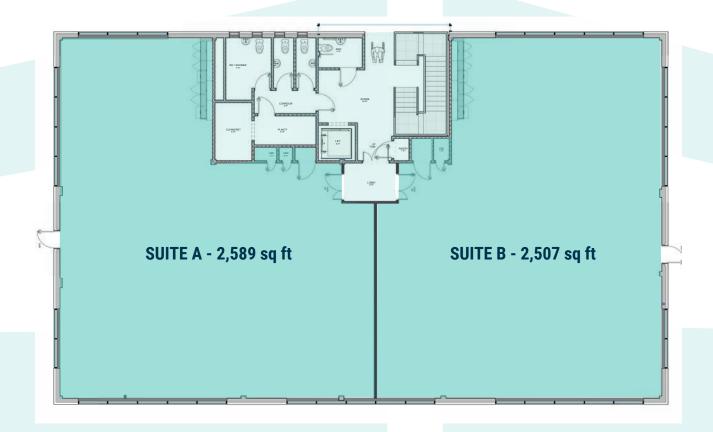

#### **SECOND FLOOR**

## ACCOMMODATION

The accommodation which is available on the second floor is being fully refurbished. In addition 16 car parking spaces in the ratio of 1:325 sq ft (1:30 sq m.)

# TERMS

The second floor is available to let on a new lease for a term to be agreed.

| FLOOR                        | Sq Ft        | Sq M   |
|------------------------------|--------------|--------|
| Ground Floor and First Floor | Let to Regus |        |
| Second Floor Suite A         | 2,589        | 240.52 |
| Second Floor Suite B         | 2,507        | 232.91 |
| Total                        | 5,096        | 473.43 |