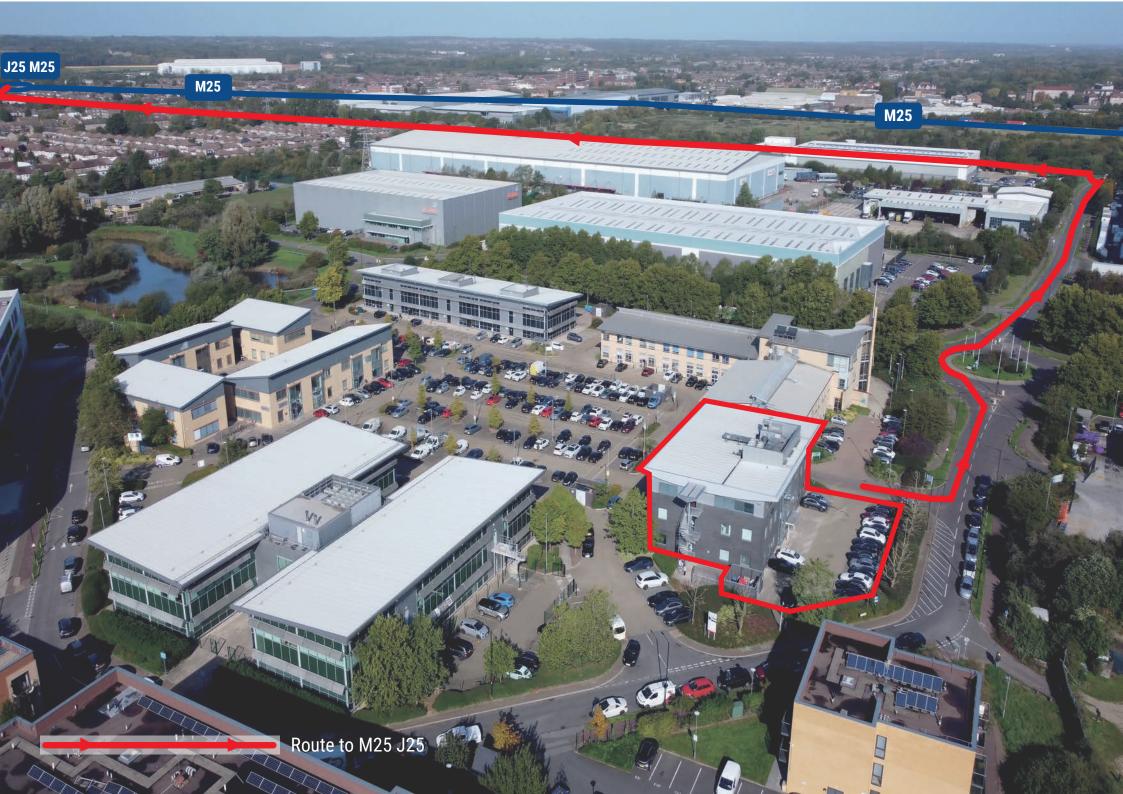

## LOCATION

Located on the highly successful Innova Park to the north east of Enfield town centre. Communications are excellent with the A1055 Mollison Avenue, providing access to the M25 motorway (junction 25) via the A10 dual carriageway, 2 miles to the west.

Rail facilities are also represented within walking distance at Enfield Lock rail station, which provides a service into London Liverpool Street, having an approximate journey time of 25 minutes.

The immediate vicinity is made up of a mix of uses including offices, industrial, residential and education, with occupiers including John Lewis, BCA Group and Oasis Academy Enfield.